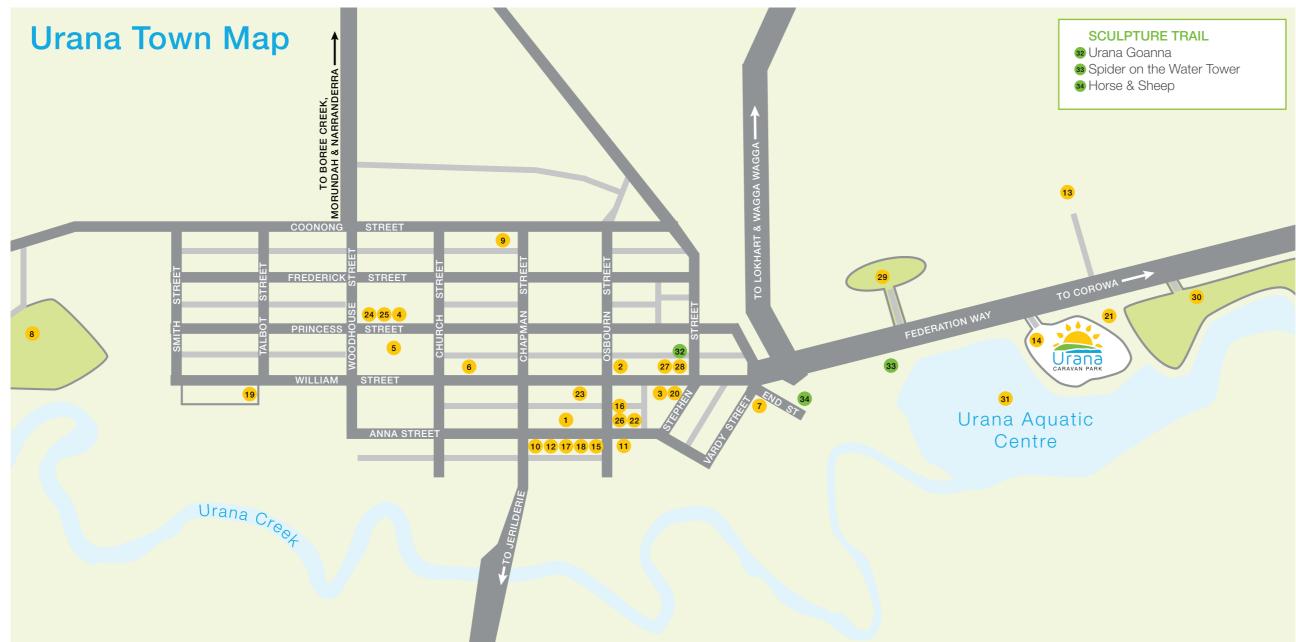

#### COMMUNITY AMENITIES

- 1 Macknight Park
- <sup>2</sup> Urana Council Office
- Court House Museum
- Colombo Lodge Hostel
- <sup>5</sup> Billabridge Place Aged Units
- Urana Central School
- 7 Catholic Church
- 8 Cemetery
- 9 Council Works Depot
- 10 Rural Fire Service
- 11 Soldiers War Memorial
- 12 Post Office
- 13 Airstrip
- 14 Urana Caravan Park
- 15 Urana Hotel
- 16 Billabong Ag
- 17 Landmark Urana
- 18 Real Estate J.M Smith & Co
- 19 Riverina Water Supply
- 20 Police Station
- 21 Bird Aviary

#### FOOD

22 Urana Newsagent & Takeaway

#### MEDICAL

- 23 Urana Medical Centre
- 24 Community Health Centre
- 25 Urana Hospital
- <sup>26</sup> Terry White Chemart Urana SPORTING
- 27 Urana Bowling Club
- 28 Tennis Courts
- <sup>29</sup> Victoria Park Recreation Grounds
- <sup>30</sup> Urana Golf Course
- **31** Urana Aquatic Centre