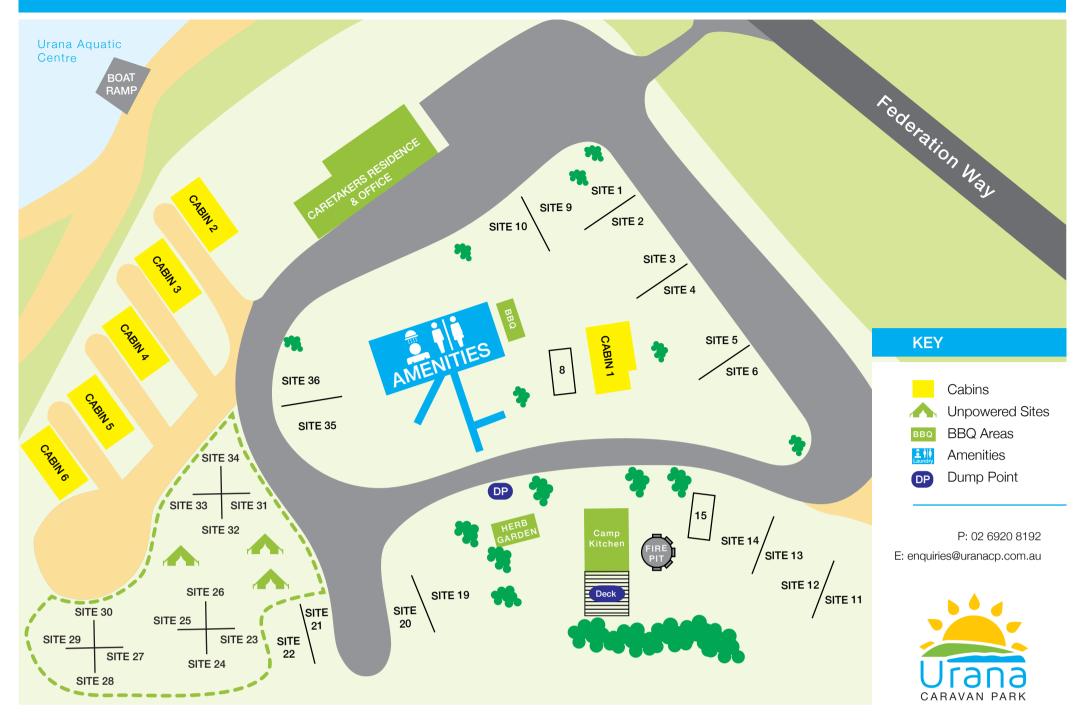

# Park Map



# **Park Guidelines**

#### Sites

- Please maintain your sites in a clean and tidy state, and use the bins provided.
- Parents/guardians must adequately supervise their children whilst in the park.
- As the Park and Aquatic Centre adjoin a flora and fauna reserve, cats and firearms are prohibited. Dogs are permitted as long as they are leashed.
- Departure time is 10:00am unless otherwise arranged with management.

#### Noise

## Park Amenities

It will be appreciated if any damage or maintenance requirements are reported to park management as soon as possible.

## Animal Friendly

All dogs must be kept on a leash, and all droppings must be picked up and removed.

#### Visitors

- Visitors are required to check-in with management upon arrival.
- Visitors cars are to be parked in the vis